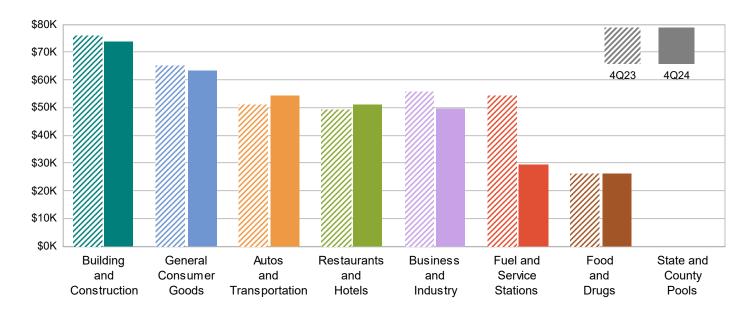

## **MAJOR INDUSTRY GROUPS**

| Major Industry Group      | <u>Count</u> | <u>4Q24</u> | <u>4Q23</u> | \$ Change | % Change |
|---------------------------|--------------|-------------|-------------|-----------|----------|
| Building and Construction | 470          | 73,809      | 76,138      | (2,330)   | -3.1%    |
| General Consumer Goods    | 2,745        | 63,549      | 65,356      | (1,806)   | -2.8%    |
| Autos and Transportation  | 773          | 54,298      | 51,246      | 3,052     | 6.0%     |
| Restaurants and Hotels    | 212          | 51,322      | 49,354      | 1,969     | 4.0%     |
| Business and Industry     | 3,722        | 49,801      | 55,760      | (5,959)   | -10.7%   |
| Fuel and Service Stations | 53           | 29,529      | 54,310      | (24,781)  | -45.6%   |
| Food and Drugs            | 113          | 26,541      | 26,463      | 78        | 0.3%     |
| Transfers & Unidentified  | 1,635        | 5,431       | 4,790       | 640       | 13.4%    |
| State and County Pools    | -            | 0           | 0           | 0         | -N/A-    |
| Total                     | 9,723        | 354,280     | 383,417     | (29,137)  | -7.6%    |

## 4Q23 Compared To 4Q24