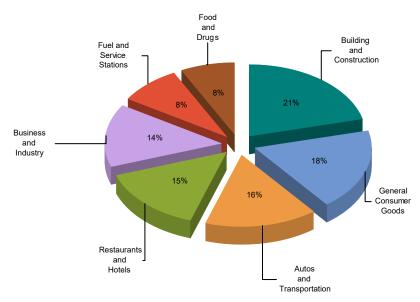

## **MAJOR INDUSTRY GROUPS**

| Major Industry Group      | <u>Count</u> | <u>4Q24</u> | <u>4Q23</u> | \$ Change | % Change |
|---------------------------|--------------|-------------|-------------|-----------|----------|
| Building and Construction | 470          | 73,809      | 76,138      | (2,330)   | -3.1%    |
| General Consumer Goods    | 2,745        | 63,549      | 65,356      | (1,806)   | -2.8%    |
| Autos and Transportation  | 773          | 54,298      | 51,246      | 3,052     | 6.0%     |
| Restaurants and Hotels    | 212          | 51,322      | 49,354      | 1,969     | 4.0%     |
| Business and Industry     | 3,722        | 49,801      | 55,760      | (5,959)   | -10.7%   |
| Fuel and Service Stations | 53           | 29,529      | 54,310      | (24,781)  | -45.6%   |
| Food and Drugs            | 113          | 26,541      | 26,463      | 78        | 0.3%     |
| Transfers & Unidentified  | 1,635        | 5,431       | 4,790       | 640       | 13.4%    |
| State and County Pools    | -            | 0           | 0           | 0         | -N/A-    |
| Total                     | 9,723        | 354,280     | 383,417     | (29,137)  | -7.6%    |

## **4Q24 Percent of Total**